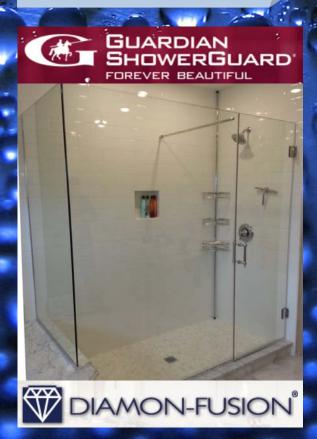

With either Guardian's
ShowerGuard on clear or
DFI Diamon-Fusion, on our
tinted or textured glass
keeping your shower clean
and beautiful (longer) is a
breeze.

Our Commitment Shines Through
1909 - 2009 "Our 100th Year!"

## Frameless Shower Enclosures Brochure

Syracuse Glass fabricates custom heavy glass frameless showers enclosures for New York State's leading installation professionals. We are pleased to be among an elite group of glass fabricators to offer Guardian ShowerGuard – an innovative coated glass product designed especially for showers.