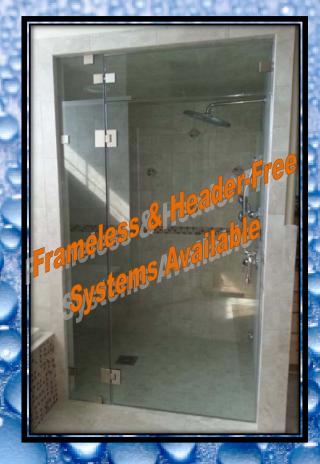

Use the CRL design criteria for a totally frameless shower enclosure - without headers!

Call Tiffany Humphrey in our office for the worksheet or download it from our website - go to the technical info page under the shower enclosures section.

As long as these criteria are followed, a header-free enclosure is permitted based on engineering performed by the CRL Showers Online software.