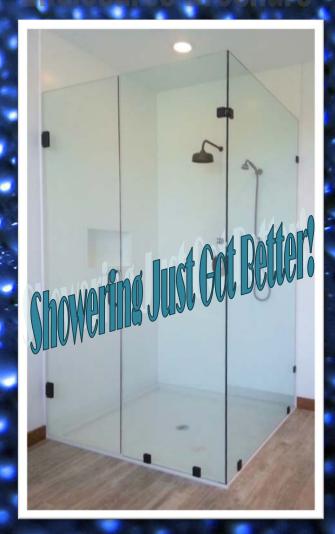

Use the CRL design criteria for a totally frameless shower enclosure - without headers!

Call Tiffany Humphrey in our office for the worksheet or download it from our website - go to the technical info page under the shower enclosures section.

As long as these criteria are followed, a header-free enclosure is permitted based on engineering performed by the CRL Showers Online software.